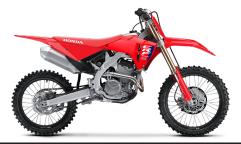

## 2025 CRF250R SPECIFICATIONS\*

| ENGINE                   |                                                               |
|--------------------------|---------------------------------------------------------------|
| Engine Type              | 249cc liquid-cooled single-cylinder four-stroke               |
| Bore and Stroke          | 79.0mm x 50.9mm                                               |
| Compression Ratio        | 13.9:1                                                        |
| Valve Train              | DOHC, four valves per cylinder                                |
| Induction                | Programmed Fuel-Injection system (PGM-FI); 44mm throttle bore |
| DRIVE TRAIN              |                                                               |
| Transmission             | Five-speed                                                    |
| Final Drive              | #520 Chain; 13T/50T                                           |
| CHASSIS SUSPENSION BRAKE | ES                                                            |
| Front Suspension         | 49mm leading-axle inverted Showa® fork; 12.2-inch travel      |
| Rear Suspension          | Pro-Link Showa single shock; 12.1-inch travel                 |
| Front Brake              | Single 260mm disc                                             |
| Rear Brake               | Single 240mm disc                                             |
| Front Tire               | Pirelli Scorpion MX32; 80/100-21                              |
| Rear Tire                | Pirelli Scorpion MX32; 100/90-19                              |
| DIMENSIONS               |                                                               |
| Rake                     | 27.5°                                                         |
| Trail                    | 4.6 inches                                                    |
| Wheelbase                | 58.4 inches                                                   |
| Seat Height              | 37.6 inches                                                   |
| Curb Weight              | 234 pounds (w/all fluids and fuel)                            |
| Fuel Capacity            | 1.7 gallons                                                   |
| Ground Clearance         | 13.0 inches                                                   |
| OTHER                    |                                                               |
| Available Colors         | Red                                                           |
| Model ID                 | CRF250R                                                       |